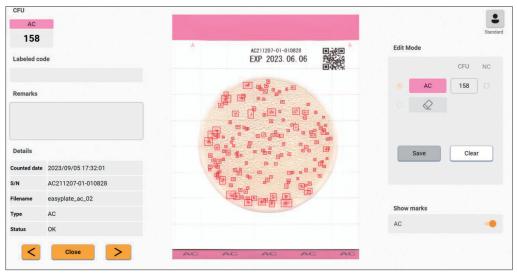

## **Colony Counting System** for Easy Plate

### **Software Included**

Automatically counts the colonies in imaged Easy Plate. Simpler and time-saving way to count colonies than manual counting advances efficiency and eliminates the effects of variation and skill level among operators.

### Boost lab productivity easily with automatic colony counter

- Up to 7 sheets can be inserted at once.
- Highly accurate analysis with Al technologies.
- Automatically determines which of the 5 Easy Plate products is used and measures colonies.
- It also identifies spread colonies.
- Parameters to judge colonies are available with no initial settings.
- Able to modify the result and add the comments.