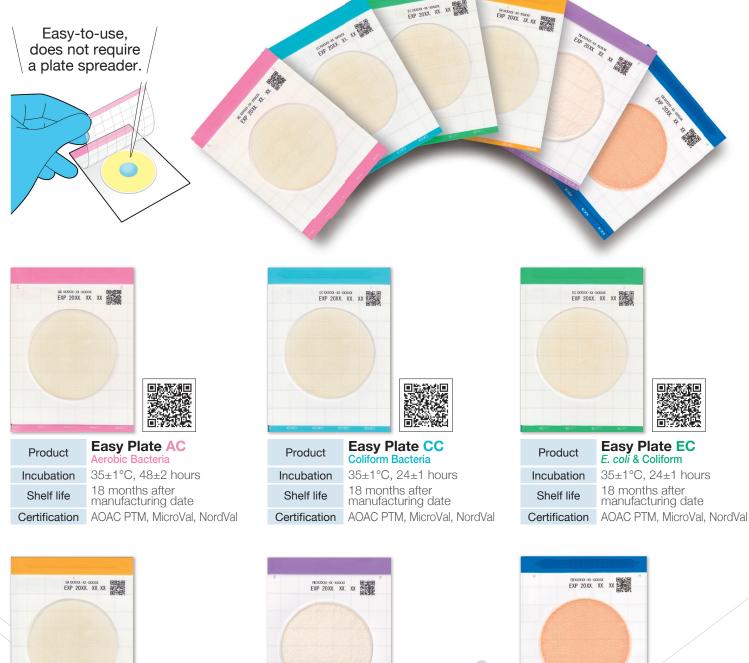

# Easy Plate TM

Save time, labor, and cost with Kikkoman Easy Plate. Easy Plate is a convenient, prepared media plate for faster and easier microbiological testing.

Product Incubation Shelf life

Easy Plate SA lococcus aureus 35 or 37±1°C, 24±1 hours 12 months after manufacturing date Certification AOAC PTM, MicroVal, NordVal